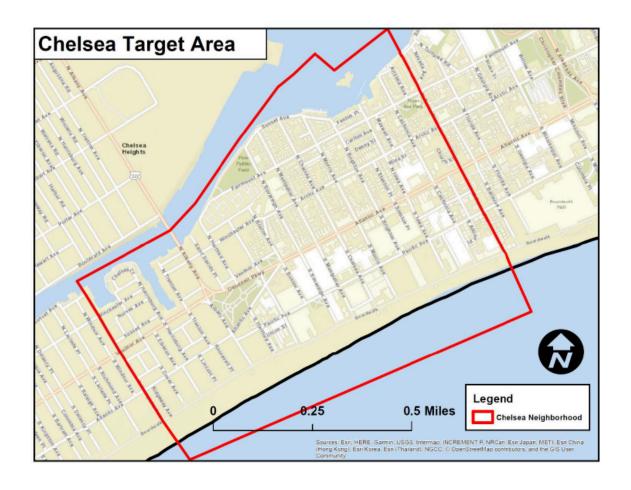

## **Eligible Properties**

- Single family properties including townhouses and condos located within Chelsea target area (see map)
- Sales price of the property cannot exceed \$481,000
- The property must be primary residence and maintained as same.