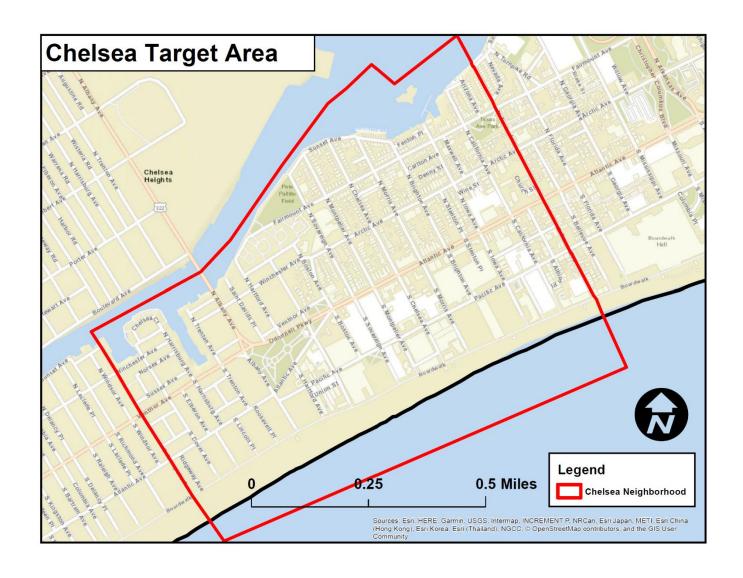

#### August 2021

In 2020, the Atlantic City Development Corporation (ACDEVCO) and the Chelsea Economic Development Corporation (Chelsea EDC) developed a 10-year Neighborhood Plan that seeks to strengthen community, improve safety, increase economic opportunity, and provide better housing. The Plan was approved in 2020 by the Department of Community Affairs (DCA) for participation in the State's Neighborhood Revitalization Tax Credit (NRTC) Program, allowing up to \$1M per year of grant funds to implement the plan. The Home Buyer Assistance Programs are funded by ACDEVCO's NRTC and other funds and administered by the Atlantic County Improvement Authority (ACIA).

#### C. Police Officer Program Requirements

- The location of the home to be purchased must be in the Chelsea Target Area and be pre- approved by ACDEVCO for consistency with grant program objectives.
- The Property must be a primary residence and maintained as same by the applicant for the 5-year term of the loan.
- If the property is not maintained as a primary residence or if the property is sold before 5 years, repayment of the loan in full is required.
- The purchase price shall not exceed \$300,000.
- Personal/off-duty use of police car permitted within Atlantic County only, with the requirement of radio on and prepared to respond to calls when in use.
- Annual affidavit certifying home is the primary residence, signed by the police officer and submitted to ACPD, ACDEVCO and to the ACIA.